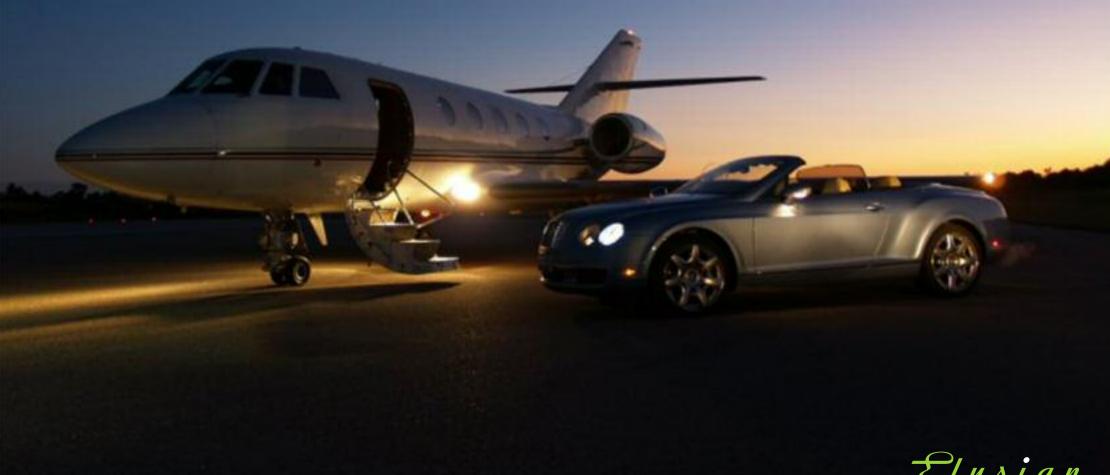

Your Elysian Golf adventure will begin and end at your doorstep. You can choose to be picked up by luxury car and be whisked off to a private jet, then transferred by helicopter to your final destination, where a Champagne reception awaits.